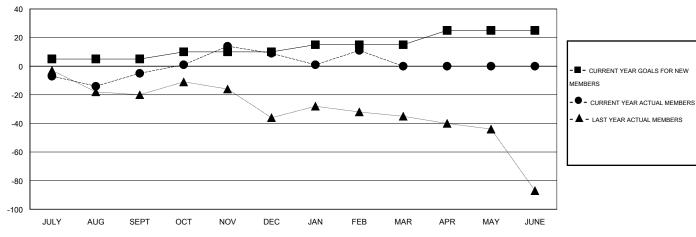

## GOALS AND ACTUAL MEMBERS CUMULATIVE

| DROPPED CLUBS: 0  DROPPED MEMBERS |     | 50 CLUBS OF 70 ADDED 1 OR MORE NEW MEMBERS | GENDER DISTRIBU<br>MALE<br>FEMALE | TION<br>1,976 (83.20%)<br>399 (16.80%) |     |
|-----------------------------------|-----|--------------------------------------------|-----------------------------------|----------------------------------------|-----|
| DECEASED                          | 22  | CLICK HERE FOR HEALTH                      | FAMILY UNIT MEMBERS               |                                        | 400 |
| CLUB CANCELLED                    | 0   | ASSESSMENT DATA                            | PAMILY UNIT MEMBERS               |                                        | 198 |
| OTHER                             | 105 |                                            | HEAD OF HOUSEHOLD                 |                                        |     |
| TOTAL                             | 127 |                                            | NON-HEAD OF HOUSEHOLD             | 202                                    |     |

## District 27 B2

Results as of: 2/29/2016

GMT: Judy Hankom LOCATION WISCONSIN GMT CA 1

|                          |                  | Clubs            |                  |                  | Members                  |                    |                                     |                    |                  |
|--------------------------|------------------|------------------|------------------|------------------|--------------------------|--------------------|-------------------------------------|--------------------|------------------|
|                          | RESUI            | TS FOR 2015-2016 | i                |                  | RESULTS FOR 2015-2016    |                    |                                     |                    |                  |
| QUARTER                  | NEW CLUB<br>GOAL | NEW CLUBS        | DROPPED<br>CLUBS | NET<br>GAIN/LOSS | QUARTER                  | NEW MEMBER<br>GOAL | CHARTER AND<br>NEW MEMBERS<br>ADDED | DROPPED<br>MEMBERS | NET<br>GAIN/LOSS |
| JULY/AUG/SEPT            | 0                | 0                | 0                | 0                | JULY/AUG/SEPT            | 5<br>5             | 43<br>49                            | 48<br>35           | -5<br>14         |
| OCT/NOV/DEC  JAN/FEB/MAR | 0                | 1                | 0                | 1                | OCT/NOV/DEC  JAN/FEB/MAR | 5                  | 46                                  | 44                 | 2                |
| APR/MAY/JUNE             | 0                | 0                | 0                | 0                | APR/MAY/JUNE             | 10                 | 0                                   | 0                  | 0                |