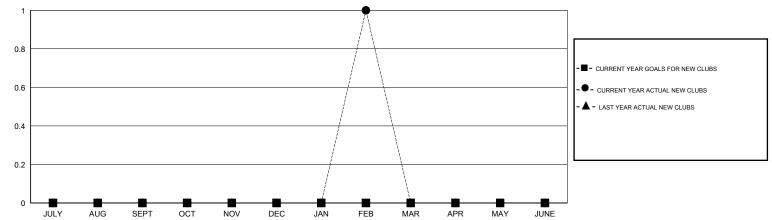

## GOALS AND ACTUAL NEW CLUBS CUMULATIVE

## District 27 B2

Results as of: 2/29/2016

GMT: Judy Hankom LOCATION WISCONSIN GMT CA 1

|                          |                  | Clubs            |                  |                  | Members                  |                    |                                     |                    |                  |
|--------------------------|------------------|------------------|------------------|------------------|--------------------------|--------------------|-------------------------------------|--------------------|------------------|
|                          | RESUI            | TS FOR 2015-2016 | i                |                  | RESULTS FOR 2015-2016    |                    |                                     |                    |                  |
| QUARTER                  | NEW CLUB<br>GOAL | NEW CLUBS        | DROPPED<br>CLUBS | NET<br>GAIN/LOSS | QUARTER                  | NEW MEMBER<br>GOAL | CHARTER AND<br>NEW MEMBERS<br>ADDED | DROPPED<br>MEMBERS | NET<br>GAIN/LOSS |
| JULY/AUG/SEPT            | 0                | 0                | 0                | 0                | JULY/AUG/SEPT            | 5<br>5             | 43<br>49                            | 48<br>35           | -5<br>14         |
| OCT/NOV/DEC  JAN/FEB/MAR | 0                | 1                | 0                | 1                | OCT/NOV/DEC  JAN/FEB/MAR | 5                  | 46                                  | 44                 | 2                |
| APR/MAY/JUNE             | 0                | 0                | 0                | 0                | APR/MAY/JUNE             | 10                 | 0                                   | 0                  | 0                |